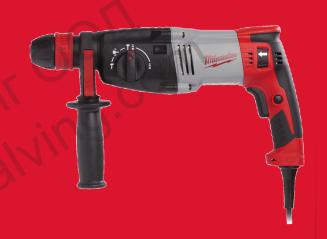

## **PH 28 X**

## 28 MM SDS-PLUS 3-MODE HAMMER

- Over sized heavy weight striker delivers 3.4 joules of impact energy
- 820 watt motor combined with optimised drilling speed results in unsurpassed drilling performance
- Soft start for precise start of drilling/chiselling
- Low vibration due to ergonomic soft grip on main and side handle
- Soft hammer mode for drilling in sensitive materials
- Greatest durability in class is achieved by utilising integrated metal block technology in the gearing mechanism
- Brush rotation ring (for same power in forward & reverse action)
- · Safety clutch protects machine and user if drill bit jams
- X version comes with fast changing FIXTEC™ adaptor with keyless chuck
- 4 m cable